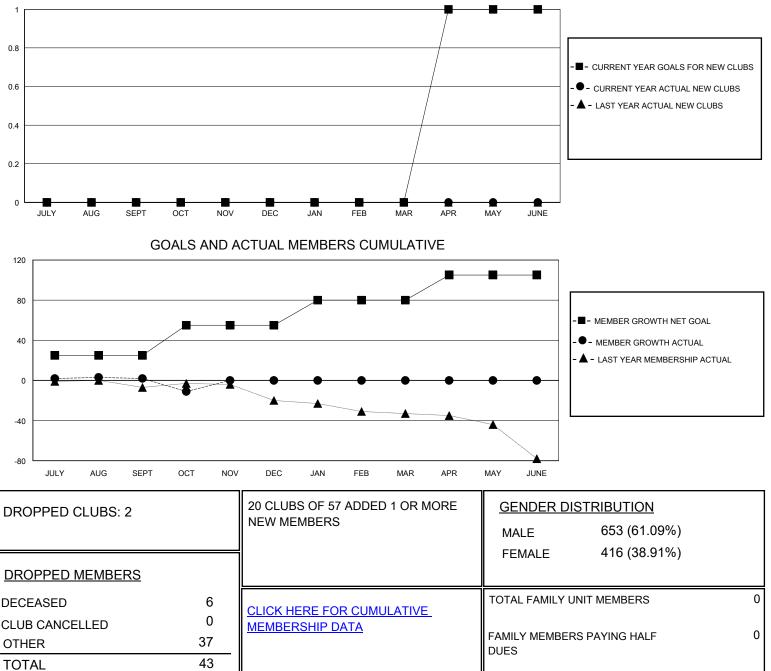

## District 202 K

Results as of: 10/31/2024

| GMT:                           | LOCATION NEW ZEALAND |   |   |                                  |    |    | GMT CA |         |
|--------------------------------|----------------------|---|---|----------------------------------|----|----|--------|---------|
| Clubs<br>RESULTS FOR 2024-2025 |                      |   |   | Members<br>RESULTS FOR 2024-2025 |    |    |        |         |
|                                |                      |   |   |                                  |    |    |        | QUARTER |
| JULY/AUG/SEPT                  | 0                    | 0 | 2 | JULY/AUG/SEPT                    | 25 | 32 | 27     |         |
| OCT/NOV/DEC                    | 0                    | 0 | 0 | OCT/NOV/DEC                      | 30 | 15 | 19     |         |
| JAN/FEB/MAR                    | 0                    | 0 | 0 | JAN/FEB/MAR                      | 25 | 0  | 0      |         |
| APR/MAY/JUNE                   | 1                    | 0 | 0 | APR/MAY/JUNE                     | 25 | 0  | 0      |         |